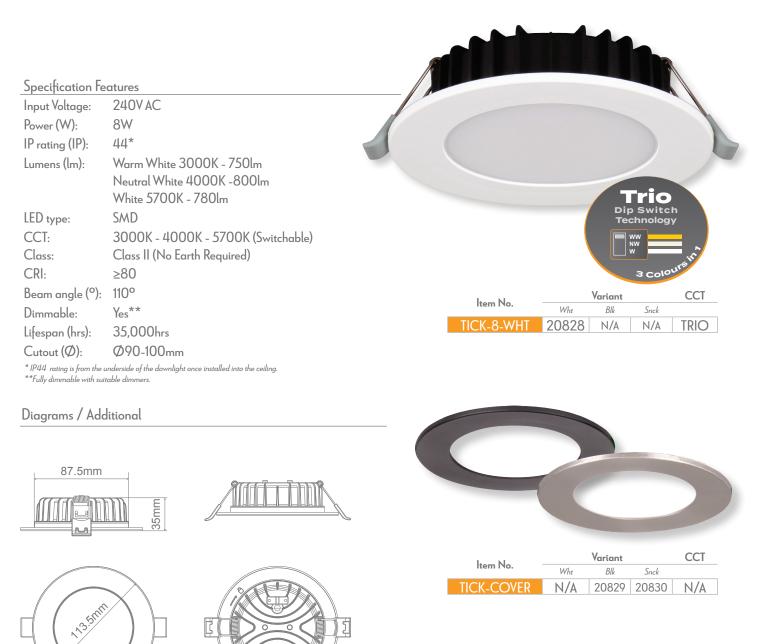

## TICK-8-WHT LED Downlight

## Description

The TICK range of LED downlights incorporates cost saving materials to produce a cost effective and well performing downlight without compromising on quality. Bright output 8W LED recessed downlight with flat fascia frame, opal diffuser, dimmable LED driver flex & plug. Fully dimmable with suitable dimmers. Now with TRIO, the added option of changing the colour temperature output of the downlight with a dip switch at the back of the fitting. The TICK series comes standard in the box with a white fascia. For Black and Satin Chrome finishes, simply remove the White Fascia and Choose the Black or Satin Chrome fascia frames sold separately as an optional extra. Backed by a 5 Year Warranty.